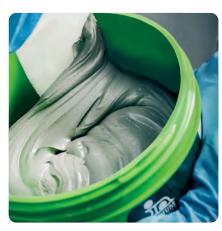

**Solder paste** – available for a wide variety of process deposition techniques, including printing, dipping, dispensing, jetting, and pin transfer assembly. Each formula is specifically designed to meet the gamut of manufacturing challenges that plague the electronics manufacturing industry. Whether you are dealing with warpage induced defects, voiding, insufficient solder paste volume, or electrical or mechanical reliability issues, Indium Corporation's solder pastes – coupled with our world-renowned technical support – allow for the lowest total cost of ownership and fewer end-of-line defects.

**Solder wire** – solid core wire and flux cored wire with a variety of diameters and alloys for rework, automated soldering, die-attach application, hand soldering and assembly, cryogenic and hermetic sealing.

**Solder preforms** – solder Preforms come in standard shapes such as squares, rectangles, washers and discs. Typical sizes range from .010" (.254mm) up to 2" (50.8mm). Smaller and larger sizes, as well as custom shapes, are also available. Dimensions can be held to tight tolerances to assure volume accuracy.

**Fluxes** – a complete line of fluxes for soldering stainless steel, copper pretreatments, tabbing and stringing applications, epoxy fluxes, flux pens, POP fluxes, semiconductor and wave fluxes.

Process optimization and support – on-site and remote process support is available with highly qualified engineers, know-how based on years of industry-leading experience.