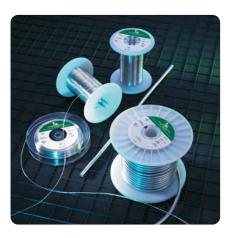

**Solder wire** – solid core wire and flux cored wire with a variety of diameters and alloys for rework, automated soldering, die-attach application, hand soldering and assembly, cryogenic and hermetic sealing.