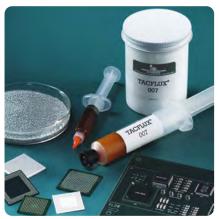

**Fluxes** – a complete line of fluxes for soldering stainless steel, copper pretreatments, tabbing and stringing applications, epoxy fluxes, flux pens, POP fluxes, semiconductor and wave fluxes.

Process optimization and support – on-site and remote process support is available with highly qualified engineers, know-how based on years of industry-leading experience.